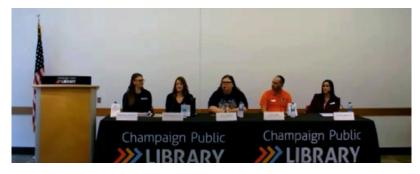

#### Leveraging Events Panel

The Champaign Center Partnership held a panel discussion on Leveraging Events in Champaign Center on March 26 at the Champaign Public Library. Terri sat on the panel alongside Chelsea Norton, Champaign Park District, Kelly White, 40 North, Alex Suñé, University of Illinois, and Jodie Harmon, Developmental Services Center to discuss how businesses can partner with events to attract more foot traffic. Terri highlighted programs like the Wooden Nickel during Illinois Race Weekend, Restaurant Week, and generally being responsive on social media to promote a welcoming environment. The event is available on the Champaign Public Library's YouTube channel to stream.