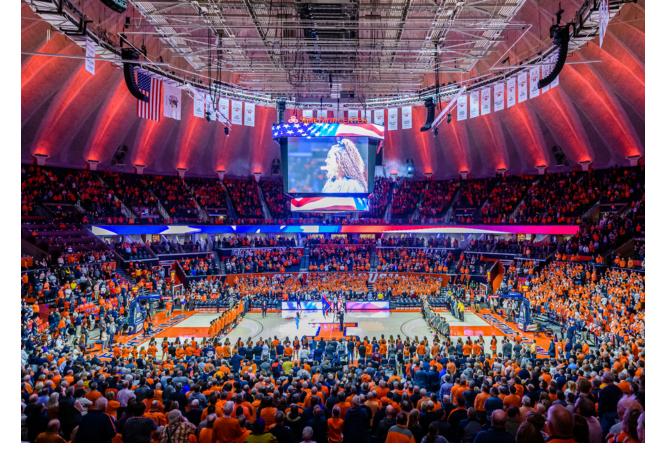

### **STATE FARM CENTER**

#### 1800 S. First St, Champaign | statefarmcenter.com

This architectural icon on the University of Illinois campus has recently undergone a \$170 million renovation and offers several state-of-the-art spaces to meet your needs. The facility plays host to Flghting Illini Men's & Women's basketball, as well as the IHSA Boys State Basketball Tournament and the Individual State Wrestling Tournament.

- Circular arena with 27,000 sq. ft.
- 15,500 padded seats
- 161 ADA seats
- Full-size basketball court
- Luxury suites & loge seating
- Media seating area and press room
- HD Video Display-23'x15'
- Special lighting capabilities
- Locker Rooms
- 7 concession stands + options for pop-up carts and stands