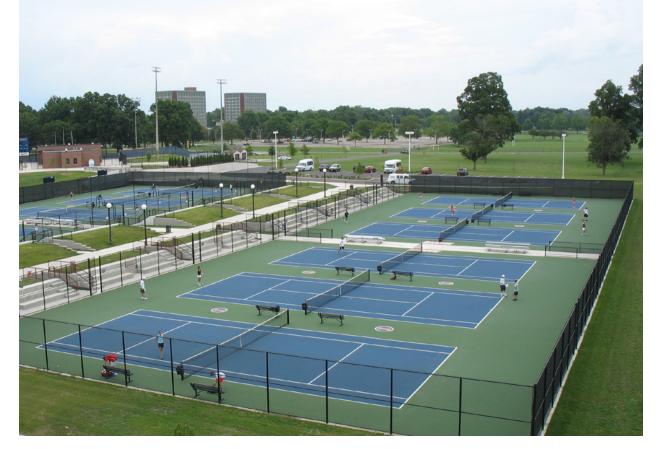

### ATKINS TENNIS CENTER & KHAN OUTDOOR COMPLEX

#### 1751 S. Goodwin Ave., Urbana | fightingillini.com

Home to the Fighting Illini Men's and Women's Tennis team, this impressive complex hosted the 2013 and 2022 NCAA Division 1 Women's and Men's Championships.

- 8 championship courts with built in bleachers and lights
- 6 indoor courts
- 12 lighted and newly refinished courts on-site
- Pro Shop
- Locker rooms
- Lounge area
- Adjacent parking in paved lot and grassy areas

| SPORT         | AVAILABLE |
|---------------|-----------|
| Baseball      |           |
| Softball      |           |
| Soccer        |           |
| Football      |           |
| Basketball    |           |
| Lacrosse      |           |
| Rugby         |           |
| Tennis        | •         |
| Swimming      |           |
| Wrestling     |           |
| Gymnastics    |           |
| Volleyball    |           |
| Track & Field |           |
| Hockey        |           |
| Speedskating  |           |