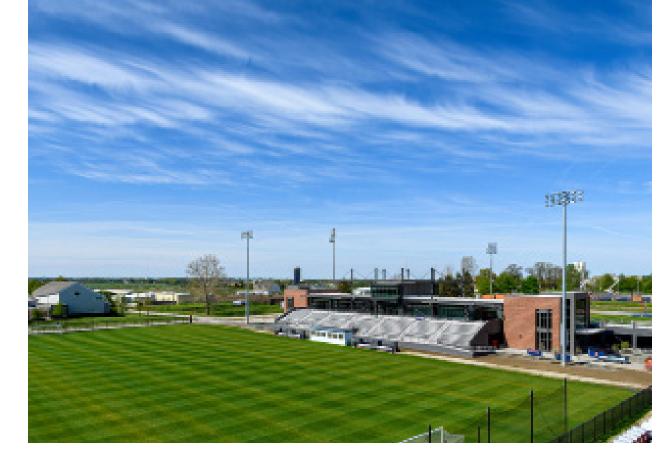

### **DEMIRJIAN PARK**

#### 606 Saint Marys Rd., Urbana | fightingillini.com

This state-of-the-art stadium is new to the University of Illinois campus. The soccer stadium, currently open features two soccer fields. In 2021, the track stadium will be open featuring 8,000 seats, a press box, lighting, separate throwing area, and a Kentucky Blue Grass field with a sand base. Other amenities include locker rooms, video and meeting rooms, lounge and study spaces.

- 2 full size soccer fields
- Track & field complex
- Locker rooms
- Video and meeting rooms
- Lounge area
- Adjacent parking in grassy areas
- Concessions
- Restrooms

| SPORT         | AVAILABLE |
|---------------|-----------|
| Baseball      |           |
| Softball      |           |
| Soccer        | •         |
| Football      |           |
| Basketball    |           |
| Lacrosse      |           |
| Rugby         |           |
| Tennis        |           |
| Swimming      |           |
| Wrestling     |           |
| Gymnastics    |           |
| Volleyball    |           |
| Track & Field | •         |
| Hockey        |           |
| Speedskating  |           |