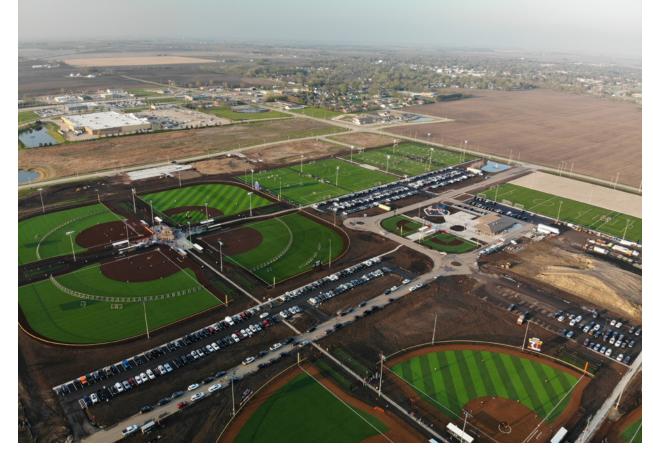

### **RANTOUL FAMILY SPORTS COMPLEX**

#### 744 S. Murray Rd., Rantoul | rantoulsportscomplex.com

The award-winning Rantoul Family Sports Complex is only 15 minutes north of the University of Illinois. Offering all turf fields with eight baseball/softball, two T-ball/Challenger baseball, eight soccer/football/ rugby/lacrosse multi-purpose fields, over 800 parking spaces, and a splashpad, concessions and restrooms.

- 8 Baseball/Softball Turf Fields
- 2 T-Ball/Challenger Baseball Turf Fields
- 8 Football/Rugby/Lacrosse Multi-Purpose Fields
- Splashpad
- Playground
- 3 Concession Stands
- 3 Restrooms
- 800+ Parking Spaces