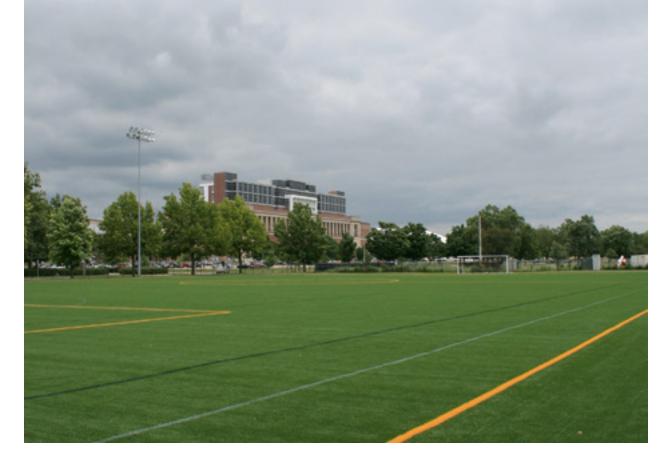

### **OUTDOOR CENTER PLAYFIELDS**

#### First St. & Stadium Dr., Champaign | campusrec.illinois.edu

The Outdoor Center Playfields are located at First Street, adjacent to the ARC and Memorial Stadium, spanning either side of Stadium Drive. Used for Intramurals, Club Sports, and Open Rec, this area has seasonal use from March through November.

- 4 lighted turf fields
- 3 lighted sand volleyball courts
- 6 lighted basketball courts
- 6 lighted tennis courts
- Drinking fountains
- Port-a-Potties

| SPORT         | AVAILABLE |
|---------------|-----------|
| Baseball      |           |
| Softball      |           |
| Soccer        | •         |
| Football      |           |
| Basketball    | •         |
| Lacrosse      |           |
| Rugby         | •         |
| Tennis        | •         |
| Swimming      |           |
| Wrestling     |           |
| Gymnastics    |           |
| Volleyball    |           |
| Track & Field |           |
| Hockey        |           |
| Speedskating  |           |