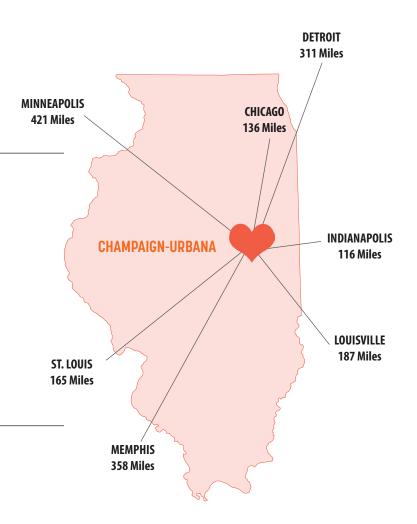

### THE **P**OF THE MIDWEST

We know you're wondering—where exactly is Champaign-Urbana? We like to consider ourselves the heart of the state, located in East Central Illinois, centrally located between Chicago, Indianapolis and St. Louis. With three interstates intersecting in Champaign–Urbana, an Amtrak station and Willard Airport, getting here is easy for everyone.