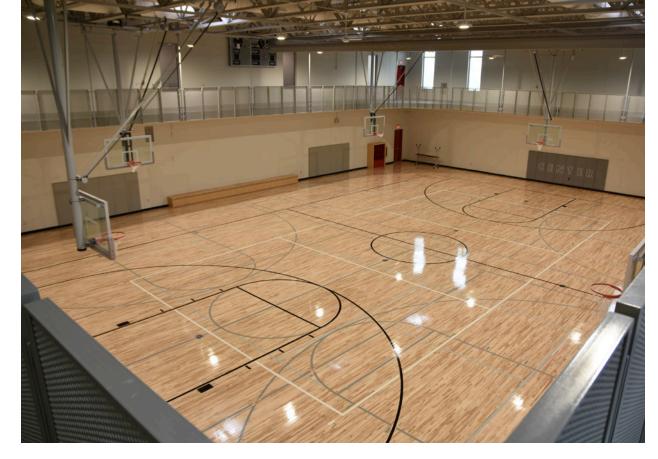

### **LEONHARD RECREATION CENTER**

#### 2307 Sangamon Dr., Champaign | champaignparks.com/leonhard-recreation-center/

This community recreation center, centrally located in Champaign, opened in 2014 with a variety of amenities. The facility can accommodate basketball, volleyball, pickleball, and gymnastics tournaments.

- 2 Full-size basketball courts or 4 cross courts
- 4 Volleyball courts
  - Men's, women's and co-ed net height
- 6 pickleball courts
- Party room accommodating 48 people
- Locker room
- ADA accessible bathrooms and elevator

| SPORT         | AVAILABLE |
|---------------|-----------|
| Baseball      |           |
| Softball      |           |
| Soccer        |           |
| Football      |           |
| Basketball    | •         |
| Lacrosse      |           |
| Rugby         |           |
| Tennis        |           |
| Swimming      |           |
| Wrestling     |           |
| Gymnastics    | •         |
| Volleyball    |           |
| Track & Field |           |
| Hockey        |           |
| Speedskating  |           |
| Pickleball    |           |