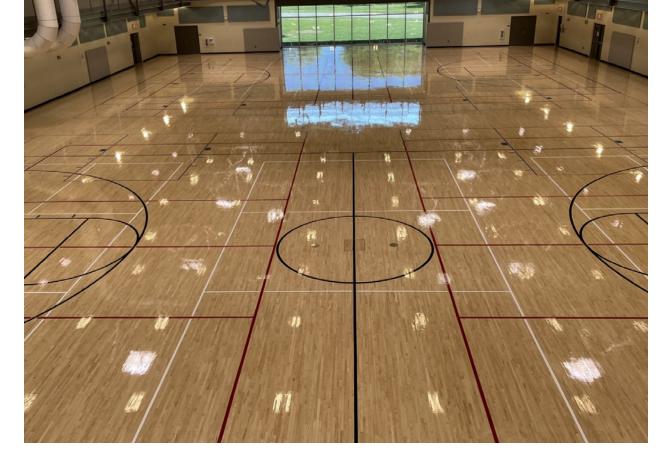

### **LEONHARD RECREATION CENTER**

#### 2307 Sangamon Dr., Champaign | champaignparks.com/leonhard-recreation-center/

This community recreation center, centrally located in Champaign, opened in 2014 with a variety of amenities. The facility can accommodate basketball, volleyball, pickleball, and gymnastics tournaments.

- 2 Full-size basketball courts or 4 cross courts
- 4 Volleyball courts
  - Men's, women's and co-ed net height
- 6 pickleball courts
- Party room accommodating 48 people
- Locker room
- ADA accessible bathrooms and elevator