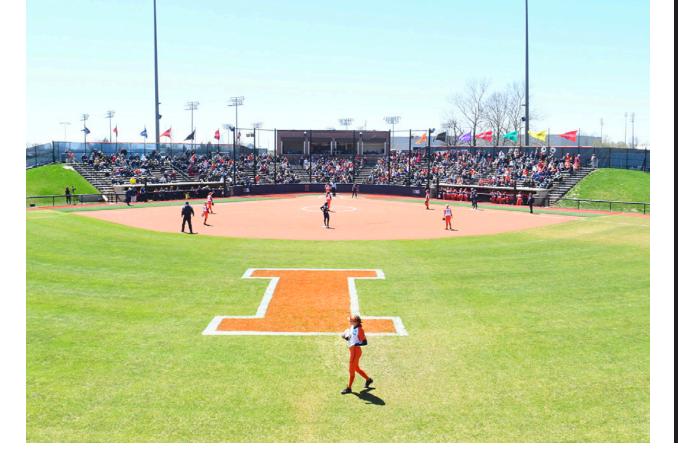

### **EICHELBERGER FIELD**

#### 1202 W. Florida Ave., Urbana | fightingillini.com

Eichelberger Field is one of the premier softball facilities in the country. Built into the side of a hill overlooking Florida Avenue in Urbana, the stadium provides great sight lines and seating for 1,500 fans. The fence measures 200 feet from home plate to the corner foul lines and is 210 feet from home to the center field fence.

- 200' fence and 210' from home to center field
- 1,500 spectator seats
- Press box
- Concession stand
- Restrooms
- Parking in adjacent grassy lot

| SPORT         | AVAILABLE |
|---------------|-----------|
| Baseball      |           |
| Softball      | •         |
| Soccer        |           |
| Football      |           |
| Basketball    |           |
| Lacrosse      |           |
| Rugby         |           |
| Tennis        |           |
| Swimming      |           |
| Wrestling     |           |
| Gymnastics    |           |
| Volleyball    |           |
| Track & Field |           |
| Hockey        |           |
| Speedskating  |           |