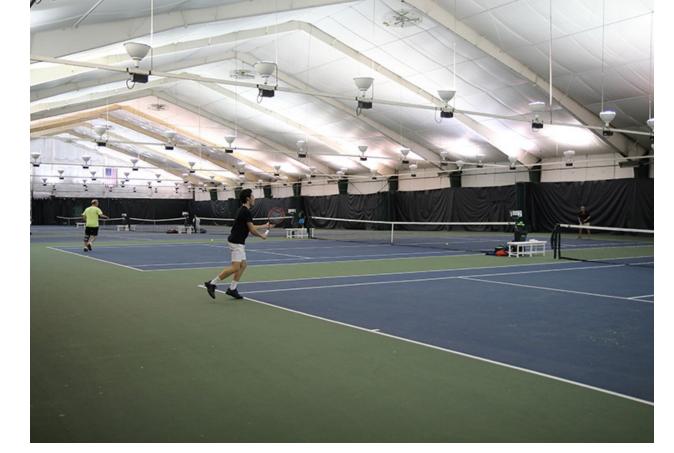

### **DODDS TENNIS CENTER**

#### 2802 Farber Dr., Champaign | champaignparks.com/facility/dodds-tennis-center/

The Dodds Tennis Center features six indoor courts, locker rooms with showers and towel service, a Wilson Pro Shop, great staff, and a vast array of programs including lessons, drill & plays, and workouts.

- 6 indoor courts
- Locker rooms with showers
- Wilson Pro Shop

| SPORT         | AVAILABLE |
|---------------|-----------|
| Baseball      |           |
| Softball      |           |
| Soccer        |           |
| Football      |           |
| Basketball    |           |
| Lacrosse      |           |
| Rugby         |           |
| Tennis        | •         |
| Swimming      |           |
| Wrestling     |           |
| Gymnastics    |           |
| Volleyball    |           |
| Track & Field |           |
| Hockey        |           |
| Speedskating  |           |