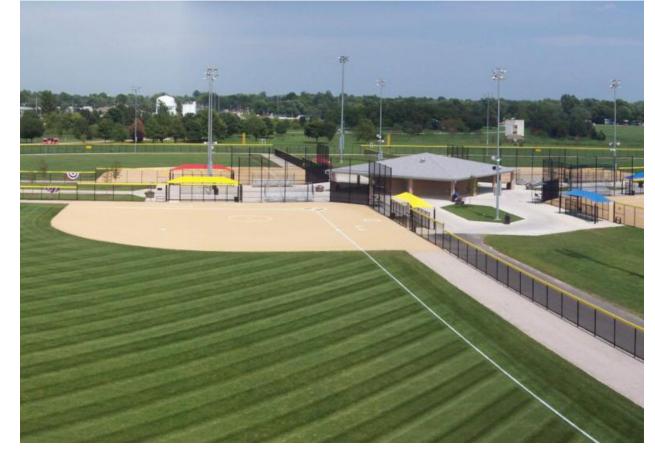

### **EICHELBERGER FIELD**

#### 1202 W. Florida Ave., Urbana | fightingillini.com

Eichelberger Field is one of the premier softball facilities in the country. Built into the side of a hill overlooking Florida Avenue in Urbana, the stadium provides great sight lines and seating for 1,500 fans. The fence measures 200 feet from home plate to the corner foul lines and is 210 feet from home to the center field fence.

- 200' fence and 210' from home to center field
- 1,500 spectator seats
- Press box
- Concession stand
- Restrooms
- Parking in adjacent grassy lot

| SPORT         | AVAILABLE |
|---------------|-----------|
| Baseball      |           |
| Softball      | •         |
| Soccer        |           |
| Football      |           |
| Basketball    |           |
| Lacrosse      |           |
| Rugby         |           |
| Tennis        |           |
| Swimming      |           |
| Wrestling     |           |
| Gymnastics    |           |
| Volleyball    |           |
| Track & Field |           |
| Hockey        |           |
| Speedskating  |           |